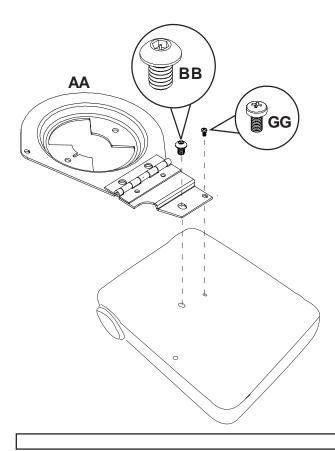

Flip projector upside-down and attach adapter plate (AA) using one socket pin screw (BB) and one phillips screw (GG) as shown. Tighten screw (BB) using 4 mm allen wrench (DD).

\*Notch indicates front of projector. Secure adapter plate with thumb screw (**CC**), spacer (**FF**) and retaining spacer (**EE**) in remaining hole.